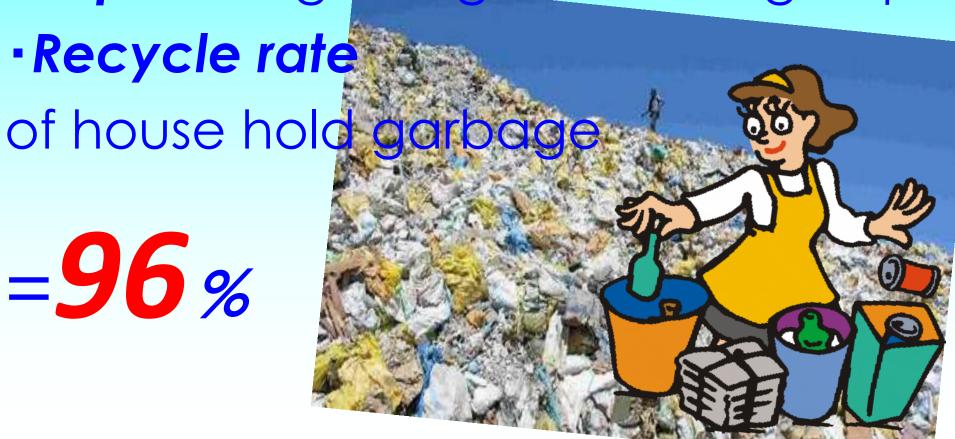

### \* Against Garbage Problem

- ·User fees system for waste disposal
- ·Separate garbage into 100 groups
- Recycle rate

**=96**%