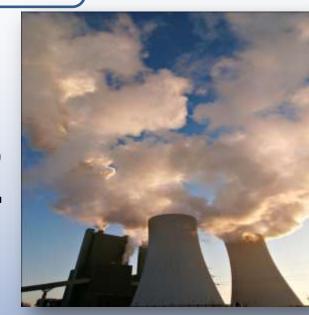

#### Cause of global warming

CO2

-Freon gas

\*deforestation

#### Influences of the global warming

Sea level rise (melting of ice) Extinction of animals and plants Abnormal weather human life and economy