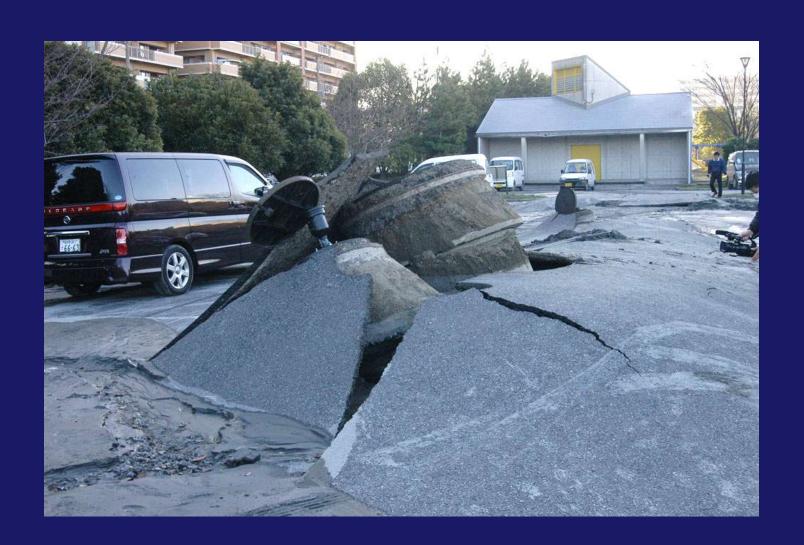

#### TEAM 東日本大震災 Manami Otani Nanami Ito

Youth summit 2012

# gym at the elementary school



## a lot of debris



# building near our base



## WHAT'S?

## 記念日症候群

this is a new term used by the local people,so l can't quite explain it

## Liquefaction

#### What's liquefaction

Grains of sands are fixed close together on the surface, and water is filled among the grains under the ground.



#### What's liquefaction

However, when the ground is shaken intensely by an earthquake, each grains on the surface gets apart and floats in the water.



#### What's liquefaction

Then heavy sands sink and water sink water comes out.



#### Look at this picture



#### Look at this picture



# And look at this picture



#### Other damages

Sewer destruction

Economy

the value of land got lower

#### Amount of damage

total damage amount in Japan



1,926,600,000,000,000Rp

### Most important thing

To know about the liquefaction

But...

Is development which breaks environment sure enough good?

# "There are 10,000 people who are interested in the volunteer work."

"There are 100 people who do volunteer work."

"There is only 1 that continues the volunteer work."

# "The time marches on, but there is no recovery"

## Let's work together to change the world!

#### Thank you for listening!

#### TEAM 東日本大震災 Manami Otani Nanami Ito