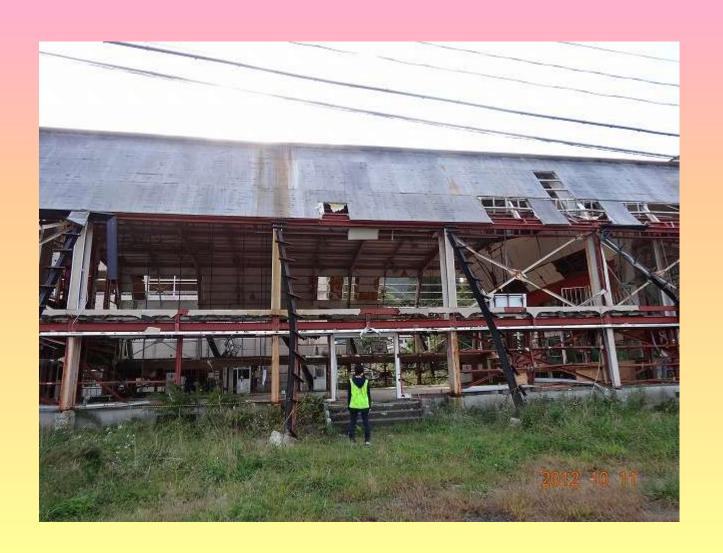

#### TEAM 東日本大震災 Manami Otani Nanami Ito

Youth summit 2012

# gym at the elementary school



## a lot of debris



# building near our base



## WHAT'S?

## 記念日症候群

this is a new term used by the local people,so l can't quite explain it

## Liquefaction

#### What's liquefaction

Grains of sands are fixed close together on the surface, and water is filled among the grains under the ground.



#### What's liquefaction

However, when the ground is shaken intensely by an earthquake, each grains on the surface gets apart and floats in the water.



#### What's liquefaction

Then heavy sands sink and water sink water comes out.



#### Look at this picture



#### Look at this picture



# And look at this picture



#### Other damages

Sewer destruction

Economy

the value of land got lower

#### Amount of damage

total damage amount in Japan



1,926,600,000,000,000Rp

### Most im