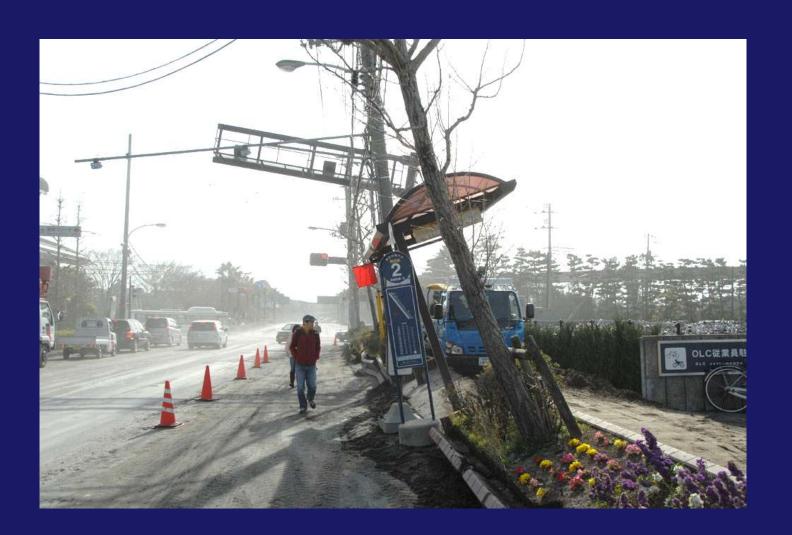

#### TEAM 東日本大震災 Manami Otani Nanami Ito

Youth summit 2012

# gym at the elementary school



## a lot of debris



# building near our base



## WHAT'S?

## 記念日症候群

this is a new term used by the local people,so l can't quite explain it

## Liquefaction

#### What's liquefaction

Grains of sands are fixed close together on the surface, and water is filled among the grains under the ground.



#### What's liquefaction

However, when the ground is shaken intensely by an earthquake, each grains on the surface gets apart and floats in the water.



#### What's liquefaction

Then heavy sands sink and water sink water comes out.



#### Look at this picture



#### Look at this picture



# And look at this picture



#### Other damages

Sewer destruction

Economy

the value of land got lower

#### Amount of damage

total damage amount in Japan



1,926,600,000,000,000Rp

### Most important thing

To know about the liquefaction

But...

Is development which breaks environment sure enough good?

# "There are 10,000 people who are interested in the volunteer work."

"There are 100 people who do volunteer work."

"There is only 1 that continues the volunteer work."

# "The time marches on, but there is no recovery"

## Let's work together to change the world!

#### Thank you for listening!

#### TEAM 東日本大震災 Manami Otani Nanami Ito