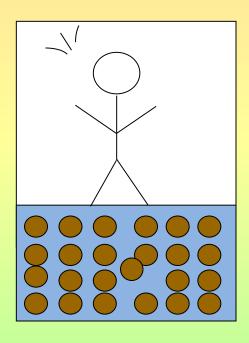

## Liquefaction

#### What's liquefaction

Grains of sands are fixed close together on the surface, and water is filled among the grains under the ground.

#### What's liquefaction

However, when the ground is shaken intensely by an earthquake, each grains on the surface gets apart and floats in the water.

#### What's liquefaction

Then heavy sands sink and water sink water comes out.