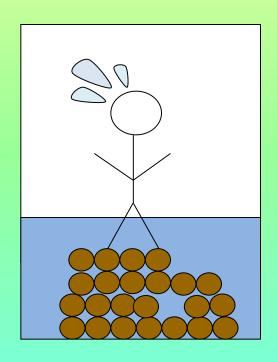

#### What's liquefaction

Then heavy sands sink and water sink water comes out.

#### Look at this picture