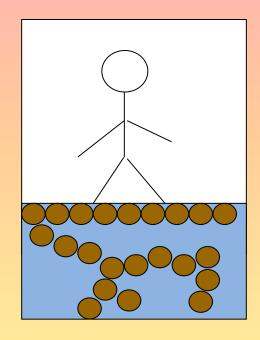

## Liquefaction

#### What's liquefaction

Grains of sands are fixed close together on the surface, and water is filled among the grains under the ground.

#### What's liquefaction

However, when the ground is shaken intensely by an earthquake, each grains on the surface gets apart and floats in the water.

#### What's liquefaction

Then heavy sands sink and water sink water comes out.