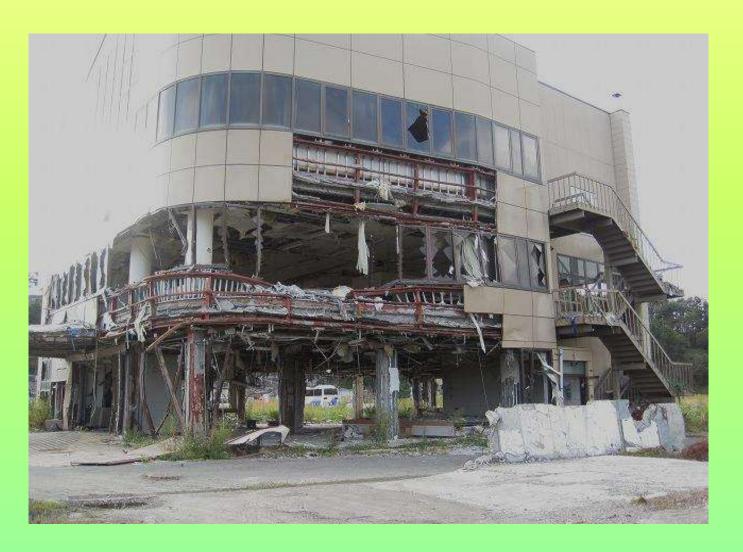

#### TEAM 東日本大震災 Manami Otani Nanami Ito

Youth summit 2012

# gym at the elementary school



## a lot of debris



# building near our base



## WHAT'S?

## 記念日症候群

this is a new term used by the local people,so l can't quite explain it

## Liquefaction

#### What's liquefaction

Grains of sands are fixed close together on the surface, and water is filled among the grains under the ground.



#### What's liquefaction

However, when the ground is shaken intensely by an earthquake, each grains on the surface gets apart and floats in the water.



#### What's liquefaction

Then heavy sands sink and water sink water comes out.



#### Look at this picture



#### Look at this picture



# And look at this picture



#### Other damages

Sewer destruction

Economy

the value of land got lower

#### Amount of damage

total damage amount in Japan



1,926,600,000,000,000Rp

### Most important thing

To know about the liquefaction

But